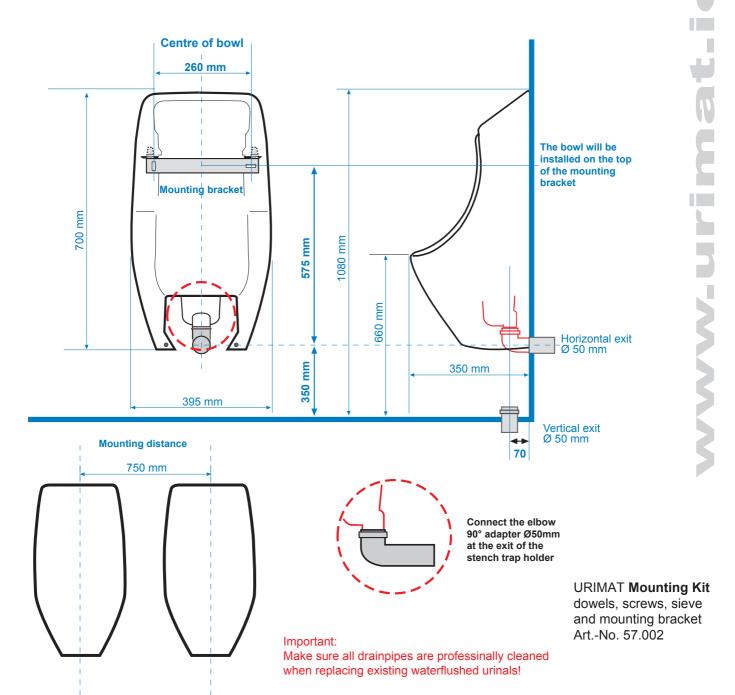

## **Installation Instruction**

URIMAT ceramic bowl (Dimensions in mm)

## **URIMAT** ceramic

IMPORTANT: EU-Standard min. downgrade for wastewater pipes = 2%, i.e. 2cm per metre drainpipe, ideally 3%, but 5% maximum!

URIMAT **ceramic** with mounting bracket and -kit, stench trap insert, sieve and 90° elbow Conn Ø50, Art.-No. 12.201