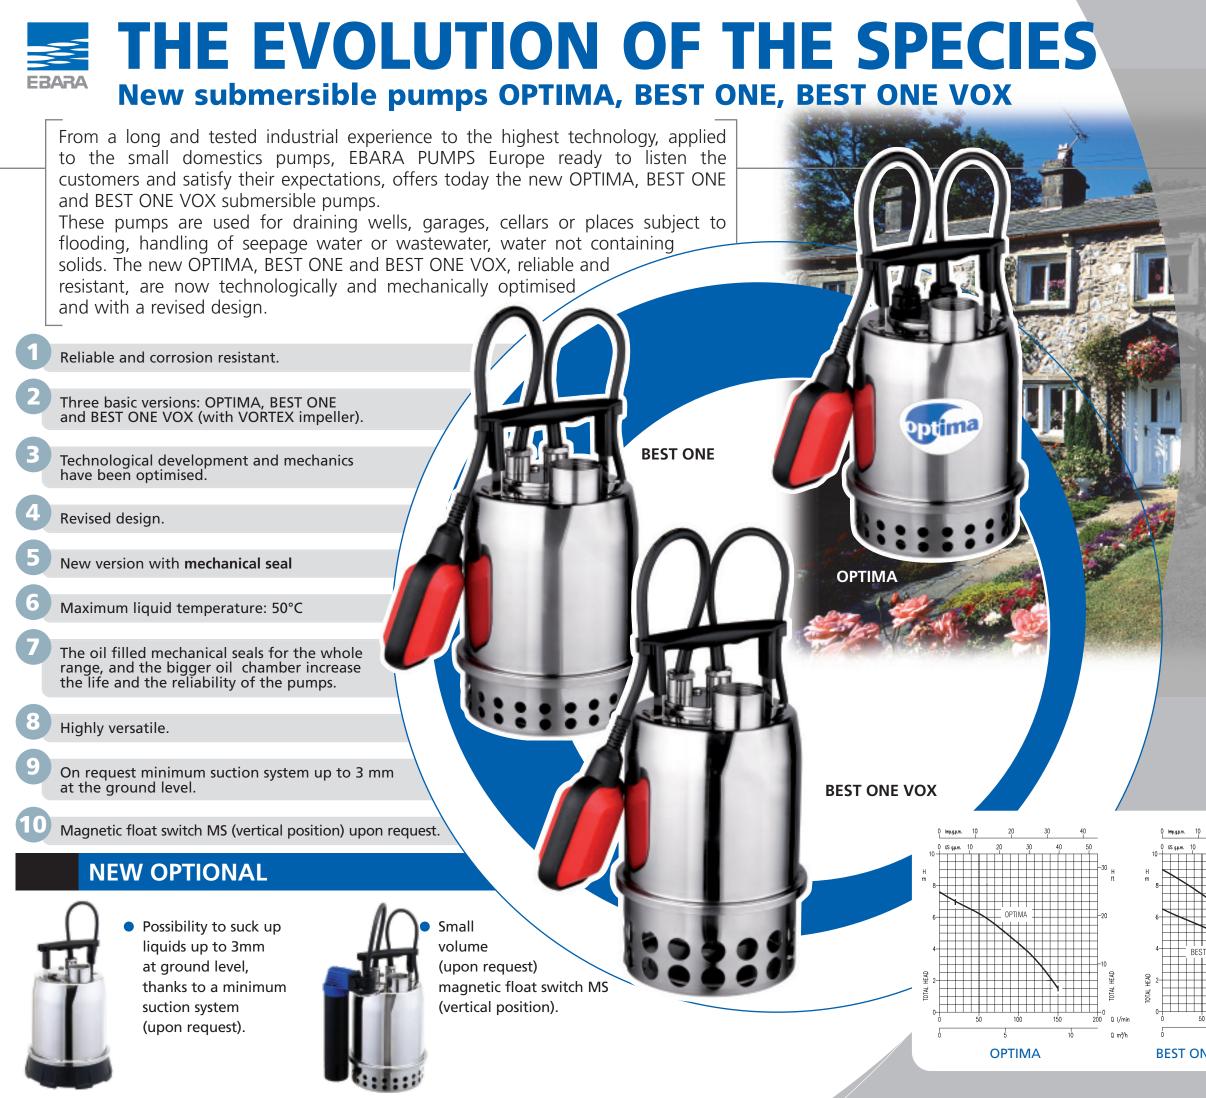

#### **NEW OPTIMA, BEST ONE & BEST ONE VOX**

- Draining garages.
- Gardens and vegetable gardens irrigation.
- Emptying of wine cellars, basements.
- Easy emptying of tubs, tanks.