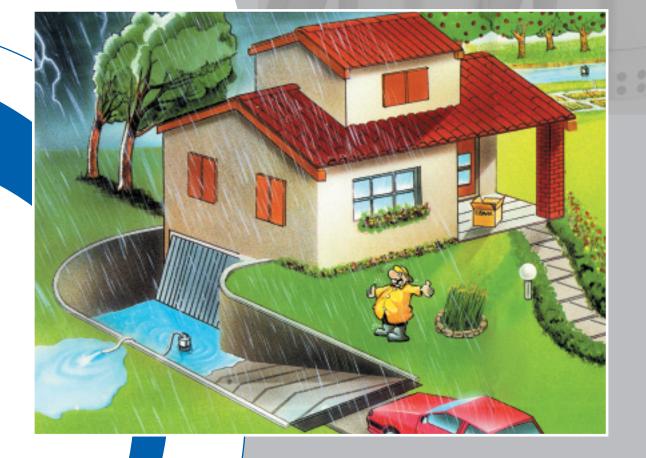

#### **NEW OPTIMA, BEST ONE & BEST ONE VOX**

- Draining garages.
- Gardens and vegetable gardens irrigation.
- Emptying of wine cellars, basements.
- Easy emptying of tubs, tanks.