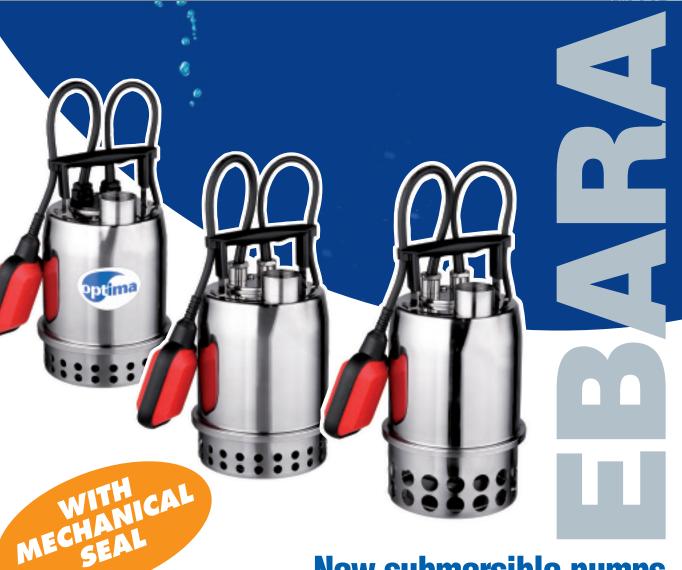

# New submersible pumps OPTIMA, BEST ONE & BEST ONE VOX

EBARA

## **SPECIFICATIONS**

Handle with double cable keeper: it helps the adjustment of the start/stop pump level

Discharge nozzle 1"1/

External casing - completely in stainless steel

Upper bearing housing – in aluminium: to easy the cooling operation and to prolong the bearing life

Float switch

Feeding oil cap

Stainless steel filter: to allows the passage of solids of maximum 10 mm (20 for VOX version)

Volute in stainless steel: that is the impeller housing Qpen impeller in stainless steel (Technopolymers for Optima): thanks to small blades and a little cover in the back side, it protects the seal device from the eventual solids enclosed in the liquid pumped Nickel-plated brass cable guard (Technopolymers material for Optima)

Water proof test cap. Every pump is tested for water proof conditions.

Pump head with cables keepers manifolds completely in stainless steel (Technopolymers for Optima)

Capacitor

Motor shaft in stainless steel

Motor casing cooled by the pumped liquid (wiring in class F with motor protection incorporated for the single-phase version)

Lower bearing housing in aluminium: this is to easy the cooling operation by prolonging the bearing life

Mechanical seal is in oil chamber

Ceramic coated stainless steel shaft sleeve

Oil chamber: it prolongs the seals life longering the maintenances operating time

30

40

30