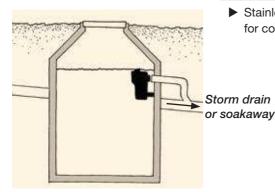

## Multi-functional overflow for rainwater storage tank Made of impact-resistant ABS plastic. For connection to th

Made of impact-resistant ABS plastic. For connection to the tank overflow (DN 100). Surface debris removed by skimming effect. Prevents storm drain odours from reaching the storage tank. Brace pipe prevents tilting or tipping. Large siphon volume 6 I (1.5 gallons).

Available in different versions:
 With or without drain backflow prevention with or without vermin guard

The version with integrated drain backflow prevention is delivered with a retaining clamp for connection to a DN 100 pipe.

The passive vermin guard is made of stainless steel and is easy to remove for maintenance.

➤ Stainless-steel retaining clamp for connection to a DN 100 pipe

**Accessories** 

US 1010

Item No.

Multisiphon and