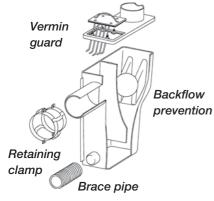

## Multi-functional overflow for rainwater storage tank Made of impact-resistant ABS plastic. For connection to th

Made of impact-resistant ABS plastic. For connection to the tank overflow (DN 100). Surface debris removed by skimming effect. Prevents storm drain odours from reaching the storage tank. Brace pipe prevents tilting or tipping. Large siphon volume 6 I (1.5 gallons).

Available in different versions:
 With or without drain backflow prevention with or without vermin guard

The version with integrated drain backflow prevention is delivered with a retaining clamp for connection to a DN 100 pipe.

The passive vermin guard is made of stainless steel and is easy to remove for maintenance.

➤ Stainless-steel retaining clamp for connection to a DN 100 pipe

**Accessories** 

US 1010

Item No.

Multisiphon and