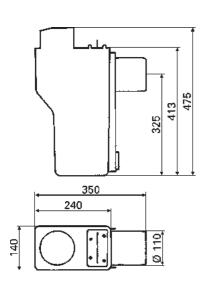

## Multi-functional overflow for rainwater storage tank Made of impact-resistant ABS plastic. For connection to th

Made of impact-resistant ABS plastic. For connection to the tank overflow (DN 100). Surface debris removed by skimming effect. Prevents storm drain odours from reaching the storage tank. Brace pipe prevents tilting or tipping. Large siphon volume 6 I (1.5 gallons).