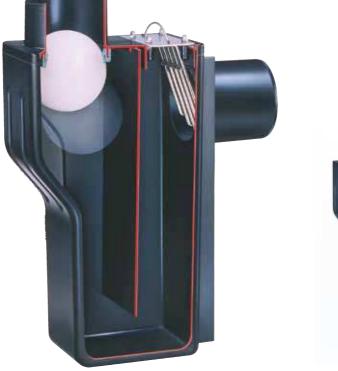

## Multi-functional overflow for rainwater storage tank Made of impact-resistant ABS plastic. For connection to th

Made of impact-resistant ABS plastic. For connection to the tank overflow (DN 100). Surface debris removed by skimming effect. Prevents storm drain odours from reaching the storage tank. Brace pipe prevents tilting or tipping. Large siphon volume 6 I (1.5 gallons).

Available in different versions:
 With or without drain backflow prevention with or without vermin guard

The version with integrated drain backflow prevention is delivered with a retaining clamp for connection to a DN 100 pipe.