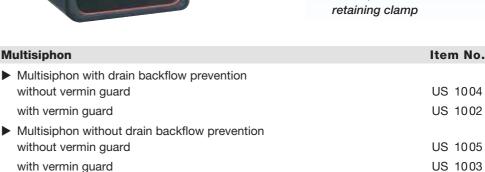

Available in different versions:
 With or without drain backflow prevention with or without vermin guard

The version with integrated drain backflow prevention is delivered with a retaining clamp for connection to a DN 100 pipe.