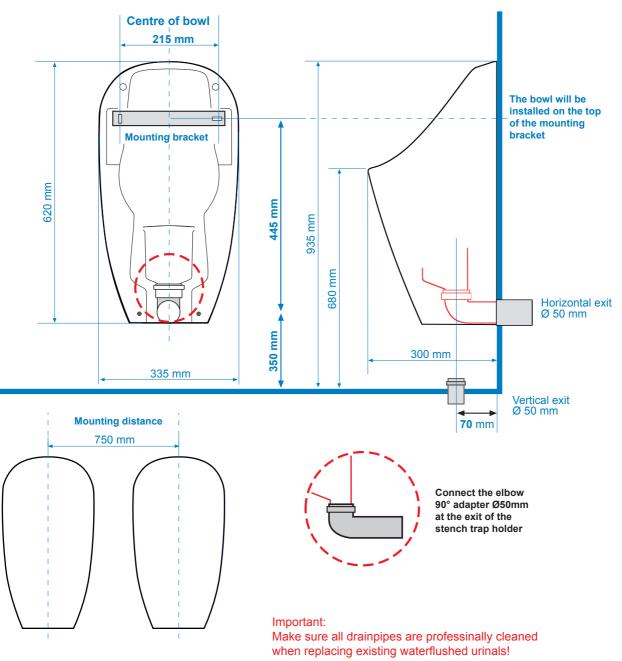

## Installation Instruction

URIMAT ceramic bowl (Dimensions in mm)

## URIMAT ceramiccompact

IMPORTANT: EU-Standard min. downgrade for wastewater pipes = 2%, i.e. 2cm per metre drainpipe, ideally 3%, but 5% maximum!

URIMAT **ceramic***compact* with mounting bracket and -kit, stench trap insert, sieve and 90° elbow Conn Ø50mm, Art.-No. 12.301

Couplers for Imperial waste pipe  $1\frac{1}{4}$ ",  $1\frac{1}{2}$ " & 2" available on request! To shorten the coupler, the outer rims on either side can be cut-off. The pipe of the supplied 90° elbow connector can also be cut to suit site conditions.

Connect waste pipe coupler with 1½" side to waste-outlet directly without 90° adapter if pipe is below urinal.

Note: please ensure waste-pipe connection is properly sealed!

G Swiss Quality © URIMAT 07.2011