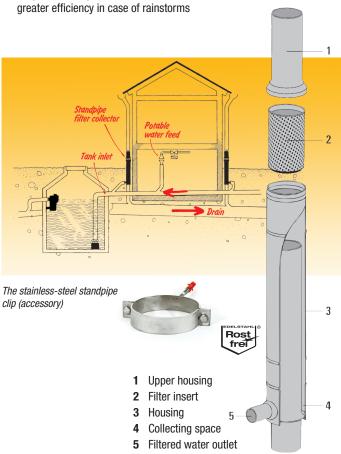

#### Standpipe filter collector (STFS)

#### Advantages:

- Installation of the tank inlet below ground, i.e. no second pipe is visible.
- Larger collecting space and therefore

Housing is made of stainlesssteel, for nominal size (DN) 100. -87. -80. -76. Filter insert (mesh size 0,28 mm or 0,44 mm) of stainless-steel. For underground connection to the storage (DN 50 outlet)

Filter insert

Housing

2

3

4

5