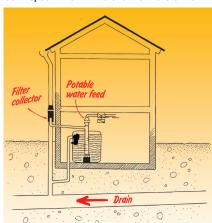

#### Advantages:

- Installation of the tank inlet below ground, i.e. no second pipe is visible.
- Larger collecting space and therefore

Housing is made of stainlesssteel, for nominal size (DN) 100. -87. -80. -76. Filter insert (mesh size 0,28 mm or 0,44 mm) of stainless-steel. For underground connection to the storage (DN 50 outlet)