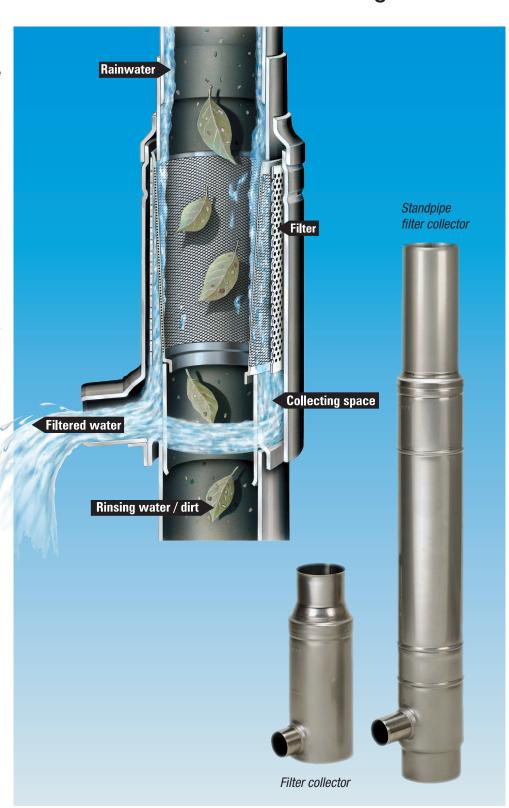

Housing is made of stainless steel or Copper. Nominal sizes (DN) 100. -87, -80, -76.

Filter insert (mesh size 0,28 mm or 0,44 mm) of stainless-steel.

Upper housing

Collecting space Filtered water outlet

to the storage tank

#### Filter collector (FS):

- The rainwater coming from the roof through the downpipe / downspout is drawn sideways through the vertically orientated stainless-steel filter insert by adhesion forces. Filtered water falls into the collecting space and is fed via the outlet connection (DN 50) to the storage tank.
- The full cross-section of the rainwater drainage system remains continuously open. With no obstruction or narrowing of the downpipe/ downspout. Even in the event of hailstorms

and torrential rainfall 50 % of the water is filtered and transferred to the storage tank. Excess rainwater is led directly to the drain or to infiltration.