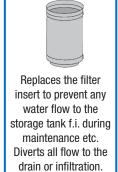

directly to the drain or to infiltration.



#### Standpipe filter collector (STFS)

#### Advantages:

- Installation of the tank inlet below ground, i.e. no second pipe is visible.
- Larger collecting space and therefore

Housing is made of stainlesssteel, for nominal size (DN) 100. -87. -80. -76. Filter insert (mesh size 0,28 mm or 0,44 mm) of stainless-steel. For underground connection to the storage (DN 50 outlet)



# Upper housing Filter insert (accessories)

- 3 Housing
- Collecting space
- Outlet to the rainwater barrel



Especially for rainwater barrels in the garden. For installation in rainwater downpipes / downspouts. Outlet to the storage tank DN 50. Of stainless steel. Available with or without filter insert (mesh size 0,44 mm). For nominal sizes (DN) 100, -87, -80, -76.





**Blind insert** 



#### **WISY AG**

D-63699 Kefenrod, Oberdorfstraße 26 Telefon +49 (0) 60 54-91 21-0

Fax +49 (0) 60 54-91 21-29 Internet: www.wisy.de E-Mail: info@wisy.de