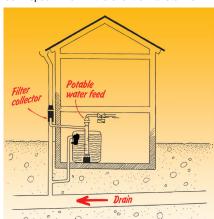

#### Advantages:

- Installation of the tank inlet below ground, i.e. no second pipe is visible.
- Larger collecting space and therefore

Housing is made of stainlesssteel, for nominal size (DN) 100. -87. -80. -76. Filter insert (mesh size 0,28 mm or 0,44 mm) of stainless-steel. For underground connection to the storage (DN 50 outlet)