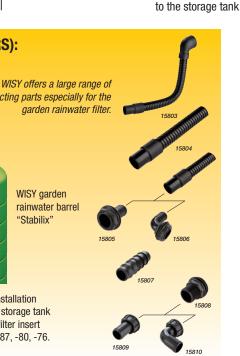

Housing is made of stainless steel or Copper. Nominal sizes (DN) 100. -87, -80, -76.

Filter insert (mesh size 0,28 mm or 0,44 mm) of stainless-steel.

Upper housing

Collecting space Filtered water outlet

to the storage tank

Filter insert

Housing

2

3

4

5