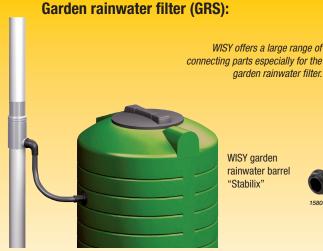

# Upper housing Filter insert (accessories)

- 3 Housing
- Collecting space
- Outlet to the rainwater barrel

Especially for rainwater barrels in the garden. For installation in rainwater downpipes / downspouts. Outlet to the storage tank DN 50. Of stainless steel. Available with or without filter insert (mesh size 0,44 mm). For nominal sizes (DN) 100, -87, -80, -76.